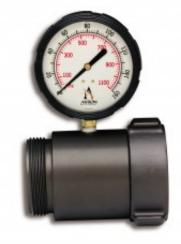

## 2 1/2" (65 mm) NH Line Gauge

## **STYLE HLGK-25**

-Designed to determine nozzle pressure and static pressure

-3 1/2" freeze protected liquid filled 0-160 psi (0-1100 kpa)

Former style: LG-25 No Special Threads

## **Features**

-Designed to determine nozzle pressure and static pressure -3 1/2" freeze protected liquid filled 0-160 psi (0-1100 kpa)

Former style: LG-25 No Special Threads

**Specifications** 

Style

HLGK-25