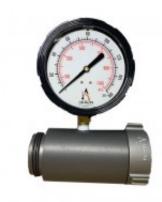

## **STYLE HLGK-15**

-Designed to determine nozzle pressure and static pressure

-3 1/2" freeze protected liquid filled 0-160 psi (0-1100 kpa)

Former style: LG-15 No Special Threads

## Features

-Designed to determine nozzle pressure and static pressure -3 1/2" freeze protected liquid filled 0-160 psi (0-1100 kpa)

Former style: LG-15 No Special Threads

**Specifications** 

Style

HLGK-15