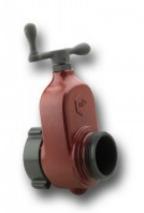

## **STYLE 2285**

Pyrolite heavy-duty wedge seat style gate valve with 2 1/2" inlet and outlet. Has a non-rising stem and crank handle for easy operation at standard operating pressures.

- 21 Turns from fully closed to fully open
- Maximum operating pressure 250 psi
- Special threads available

Pyrolite heavy-duty wedge seat style gate valve with 2 1/2" waterway. Has a non-rising stem and crank handle for easy operation at standard operating pressures.

- 21 Turns from fully closed to fully open
- Maximum operating pressure 250 psi
- Special threads available

| Specifications |                  |
|----------------|------------------|
| Style          | 2285             |
| Weight         | 4 lbs (1.8 kg)   |
| Туре           | Gate             |
| Material       | Pyrolite         |
| Length         | 5 1/2" (140 mm ) |
| Inlet          | 2 1/2"           |