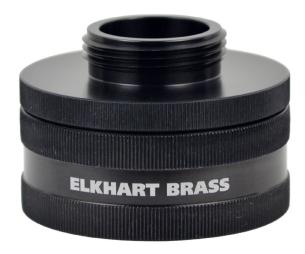

## 101A "Plate" Style Swivel Reducer

2.5" Female NHT x 1.5" Male NHT P/N: 01010007

2.5" Female NHT x 1.5" Male NPSH

P/N: 01010107

## 102A "Bell" Style Swivel Reducer

2.5" Female NHT x 1.5" Male NHT

P/N: 01020007

2.5" Female NHT x 1.5" Male NPSH

P/N: 01020107

MODEL 101A "Plate" Style

MODEL 102A "Bell" Style