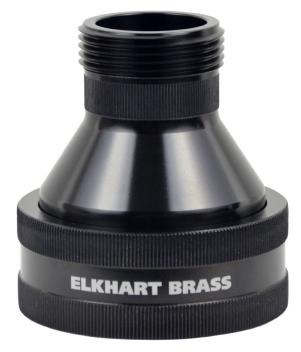

## 102A "Bell" Style Swivel Reducer

2.5" Female NHT x 1.5" Male NHT

P/N: 01020007

2.5" Female NHT x 1.5" Male NPSH

P/N: 01020107

MODEL 101A "Plate" Style

MODEL 102A "Bell" Style