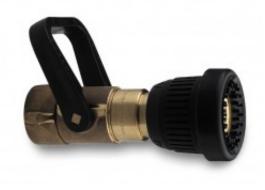

## 1 1/2" Shipboard Vari-Nozzle

## **STYLE 3022**

Coast Guard Shipboard Vari-Nozzles A combination fog and straight stream nozzle designed for more efficiency with AFFF or water on-board ships.

## **Features**

- Brass construction
- Low friction ball and dual seats for smooth operation
- Molded teeth
- Rubber-like bumper and handle
- Constant gallonage in fog and straight stream patterns
- Flush without shutting down