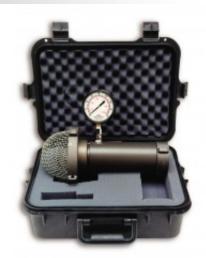

## STYLE AHTK-25NST-16-LG

- -Includes a 2 1/2" NH barrel with a pitot tube positioned in the waterway and water diffuser assembly
- -3 1/2" liquid filled 0-160 psi (0-1100 kpa) gauge
- -Supplied with flow charts for accurate measuring

## **Features**

- Includes a 2 1/2" NH barrel with a pitot tube positioned in the waterway and water diffuser assembly
- 3 1/2" liquid filled 0-160 psi (0-1100 kpa) gauge
- Supplied with flow charts for accurate measuring
- Pitot tube is positioned for accurate readings
- Black case