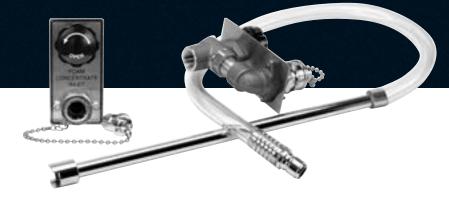

## Foam Supply Kits

Elkhart offers two supply kits. Both kits include:

- One .75" quarter-turn, inlet valve assembly with elbow
- Quick-connect female coupling
- Quick-connect plug with chain
- Brushed stainless steel escutcheon plate
- Foam pick-up hose assembly with quick-connect male coupling

KIT 1

KIT 2

(P/N 81231001) Kit 1 is a built in by-pass foam eductor to utilize an off-board foam concentrate supply — either when the on-board supply has been depleted or to allow use of another type of foam concentrate.