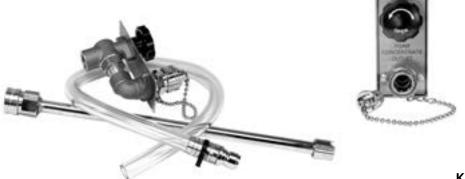

## Foam Supply Kits

Elkhart offers two supply kits. Both kits include:

- One .75" quarter-turn, inlet valve assembly with elbow
- Quick-connect female coupling
- Quick-connect plug with chain
- Brushed stainless steel escutcheon plate
- Foam pick-up hose assembly with quick-connect male coupling

(P/N 81232001) Kit 2 allows the use of an on-board foam concentrate tank with a separate portable foam eductor (such as Elkhart's 240 and 241 series) attached to a pump side discharge; permits easy switching from alternative supply to the on-board supply tank and back as necessary.