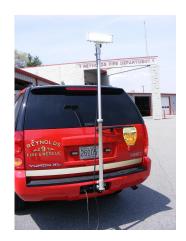

## HITCH MOUNTED SCENE LIGHTS

We've taken the strength and durability of FRC lighting equipment and developed a new product that is needed for Investigations, Check points, work zones, Scene lighting and disaster operations. Works with any 1" to 2.5 Hitch system, ATV to Trucks

## Features:

Scene Light: Tall or Medium Extension pole heights, Light heads available in Evolution LED. Powered by 12 volt trailer light connector. Arrow Board and Storage case available as option.

LED Traffic Arrow Board \$1698.00

## Rugged Pole design

- Are made of anodized aluminum.
- Have extension poles that rotate a full 360°.
- Have a 7 foot retractile cord extending from the light head or Arrow board.
- Has the exclusive safety twist lock to secure the extension pole in position.
- Has a standard length of 58" not including the lamp head
- Steel Hitch insert and steel pin
- Arrow Board Option available.