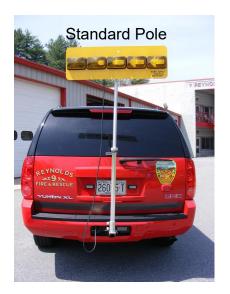

## Features:

Scene Light: Tall or Medium Extension pole heights, Light heads available in Evolution LED. Powered by 12 volt trailer light connector. Arrow Board and Storage case available as option.

LED Traffic Arrow Board \$1698.00

## Rugged Pole design

- Are made of anodized aluminum.
- Have extension poles that rotate a full 360°.
- Have a 7 foot retractile cord extending from the light head or Arrow board.
- Has the exclusive safety twist lock to secure the extension pole in position.
- Has a standard length of 58" not including the lamp head
- Steel Hitch insert and steel pin
- Arrow Board Option available.