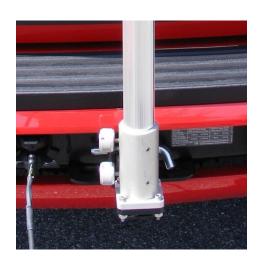

## Rugged Pole design

- Are made of anodized aluminum.
- Have extension poles that rotate a full 360°.
- Have a 7 foot retractile cord extending from the light head or Arrow board.
- Has the exclusive safety twist lock to secure the extension pole in position.
- Has a standard length of 58" not including the lamp head
- Steel Hitch insert and steel pin
- Arrow Board Option available.