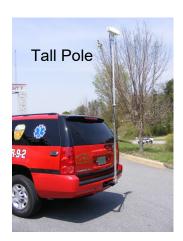

## HITCH MOUNTED SCENE LIGHTS

We've taken the strength and durability of FRC lighting equipment and developed a new product that is needed for Investigations, Check points, work zones, Scene lighting and disaster operations. Works with any 1" to 2.5 Hitch system, ATV to Trucks

## Features:

Scene Light: Tall or Medium Extension pole heights, Light heads available in Evolution LED. Powered by 12 volt trailer light connector. Arrow Board and Storage case available as option.

LED Traffic Arrow Board \$1698.00

## Rugged Pole design

- Are made of anodized aluminum.
- Have extension poles that rotate a full 360°.
- Have a 7 foot retractile cord extending from the light head or Arrow board.
- Has the exclusive safety twist lock to secure the extension pole in position.
- Has a standard length of 58" not including the lamp head
- Steel Hitch insert and steel pin
- Arrow Board Option available.