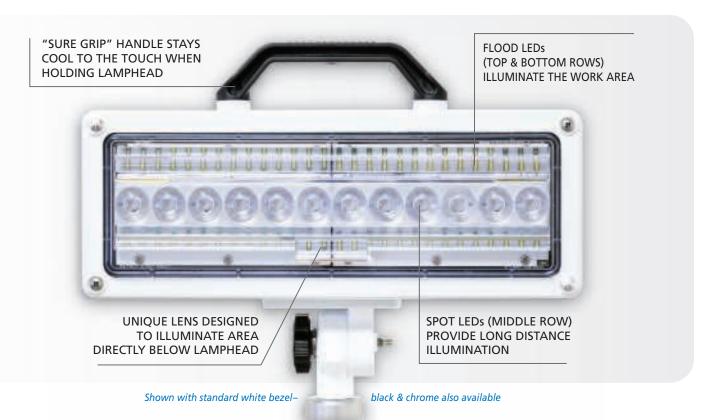

## solutions. Puts All Light Directly on the Work Area & Scene Beyond

Three rows of LEDs - Top and bottom rows are flood LEDs designed to light up the work area. The middle row of focused spot LEDs provide long distance illumination.

**SPECTRA's** unique lens design provides a smooth and uniform flood and spot combination bringing firefighters the widest light pattern for improved work area visibility as well as illuminating objects at a farther distance.

SPECTRA's advanced lens design and arrangement of powerful LEDs deliver bright LED light where its needed